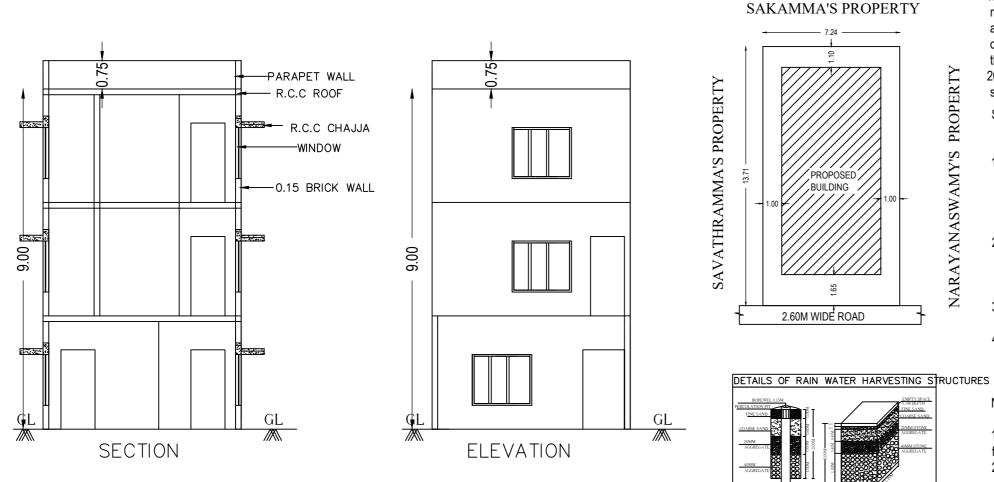

### Approval Condition:

This Plan Sanction is issued subject to the following conditions:

1. Sanction is accorded for the Residential Building at 3/2, KORAMANGALA ROAD, BANGALORE.

Bangalore. a). Consist of 1 Ground + 1 upper floor + terrace floor only.

# BHRUHAT BENGALURU MAHANAGARA PALIKE

| AREA STATEMENT (BBMP)                     | VERSION NO.: 1.0.13                      | •                        |
|-------------------------------------------|------------------------------------------|--------------------------|
|                                           | VERSION DATE: 26/06/2020                 |                          |
| PROJECT DETAIL:                           | •                                        |                          |
| Authority: BBMP                           | Plot Use: Residential                    |                          |
| Inward_No:<br>BBMP/Ad.Com./SUT/0417/20-21 | Plot SubUse: Residential                 |                          |
| Application Type: Suvarna Parvangi        | Land Use Zone: Residential (Mixed)       |                          |
| Proposal Type: Building Permission        | Plot/Sub Plot No.: 3/2                   |                          |
| Nature of Sanction: NEW                   | Khata No. (As per Khata Extract): 3/2    |                          |
| Location: RING-II                         | PID No. (As per Khata Extract): 67-87    |                          |
| Building Line Specified as per Z.R: NA    | Locality / Street of the property: korar | mangala road, bangalore. |
| Zone: South                               |                                          |                          |
| Ward: Ward-147                            |                                          |                          |
| Planning District: 208-Koramangala        |                                          |                          |
| AREA DETAILS:                             | •                                        | SQ.MT.                   |
| AREA OF PLOT (Minimum)                    | (A)                                      | 99.26                    |
| NET AREA OF PLOT                          | (A-Deductions)                           | 99.26                    |
| COVERAGE CHECK                            | •                                        | •                        |
| Permissible Coverage area (7)             | 0.00 %)                                  | 69.48                    |
| Proposed Coverage Area (57.               | ,                                        | 57.44                    |
| Achieved Net coverage area (              | 57.86 % )                                | 57.44                    |
| Balance coverage area left ( 1            | 2.14 % )                                 | 12.04                    |
| FAR CHECK                                 |                                          | •                        |
| Permissible F.A.R. as per zoni            | ing regulation 2015 ( 1.75 )             | 173.70                   |
| Additional F.A.R within Ring I            | and II ( for amalgamated plot - )        | 0.00                     |
| Allowable TDR Area (60% of F              |                                          | 0.00                     |
| Premium FAR for Plot within Ir            | mpact Zone ( - )                         | 0.00                     |
| Total Perm. FAR area (1.75)               |                                          | 173.70                   |
| Residential FAR                           | 89.49                                    |                          |
| Proposed FAR Area                         | 89.49                                    |                          |
| Achieved Net FAR Area ( 0.90              | 89.49                                    |                          |
| Balance FAR Area ( 0.85 )                 | 84.21                                    |                          |
| BUILT UP AREA CHECK                       |                                          | •                        |
| Proposed BuiltUp Area                     | 140.82                                   |                          |
| Achieved BuiltUp Area                     |                                          | 140.82                   |