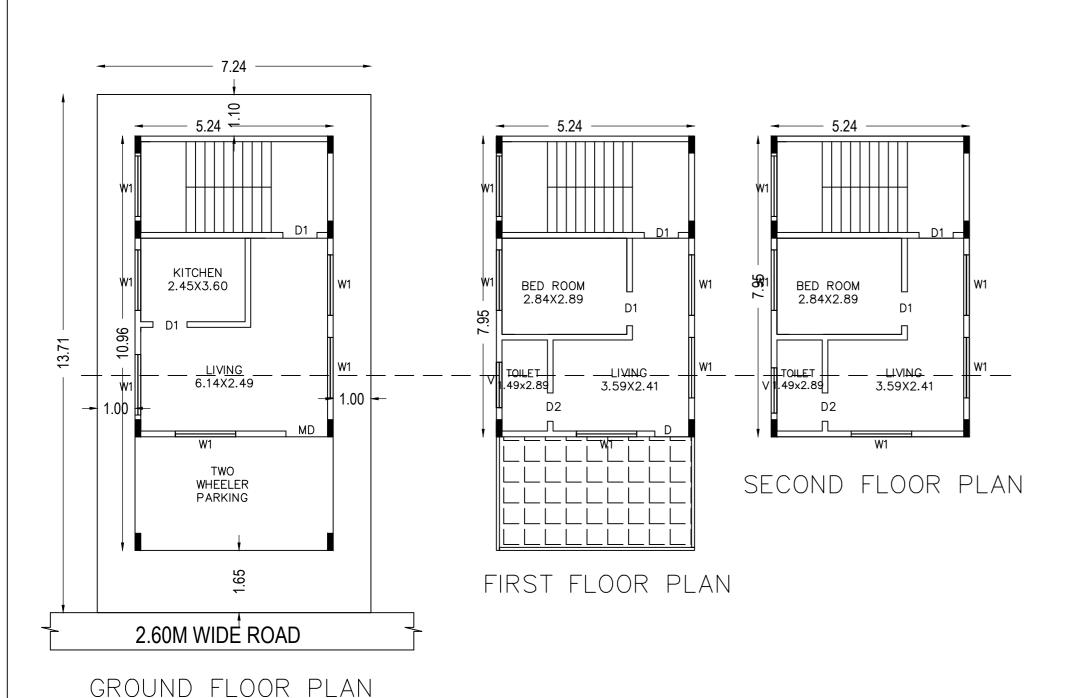

# Block :A2 (RESI)

| Floor Name   | Total Built Up | Deductions (Area in Sq.mt.) |         | Proposed FAR<br>Area (Sq.mt.) | Total FAR Area | Tnmt (No.) |  |
|--------------|----------------|-----------------------------|---------|-------------------------------|----------------|------------|--|
|              | Area (Sq.mt.)  | StairCase                   | Parking | Resi.                         | (Sq.mt.)       |            |  |
| Second Floor | 41.69          | 11.86                       | 0.00    | 29.83                         | 29.83          | 00         |  |
| First Floor  | 41.69          | 11.86                       | 0.00    | 29.83                         | 29.83          | 00         |  |
| Ground Floor | 57.44          | 11.86                       | 15.75   | 29.83                         | 29.83          | 01         |  |
| Total:       | 1//0.82        | 35 58                       | 15.75   | 80.40                         | 80.40          | 01         |  |

| SCHEDULE OF JOINERY: |      |        |        |     |  |
|----------------------|------|--------|--------|-----|--|
| BLOCK NAME           | NAME | LENGTH | HEIGHT | NOS |  |
| A2 (RESI)            | D2   | 0.75   | 2.10   | 02  |  |
| A2 (RESI)            | D1   | 0.90   | 2.10   | 07  |  |
| A2 (RESI)            | MD   | 1.10   | 2.10   | 01  |  |

| SCHEDULE OF | JOINERY: |        |        |     |
|-------------|----------|--------|--------|-----|
| BLOCK NAME  | NAME     | LENGTH | HEIGHT | NOS |
| A2 (RESI)   | V        | 1.20   | 1.20   | 02  |
| A2 (RESI)   | W1       | 1.60   | 1.20   | 16  |

2. Sanction is accorded for Residential use only. The use of the building

shall not be deviated to any other use. 3.15.75 area reserved for car parking shall not be converted for any other purpose.

4. Development charges towards increasing the capacity of water supply, sanitary and power main has to be paid to BWSSB and BESCOM if any.